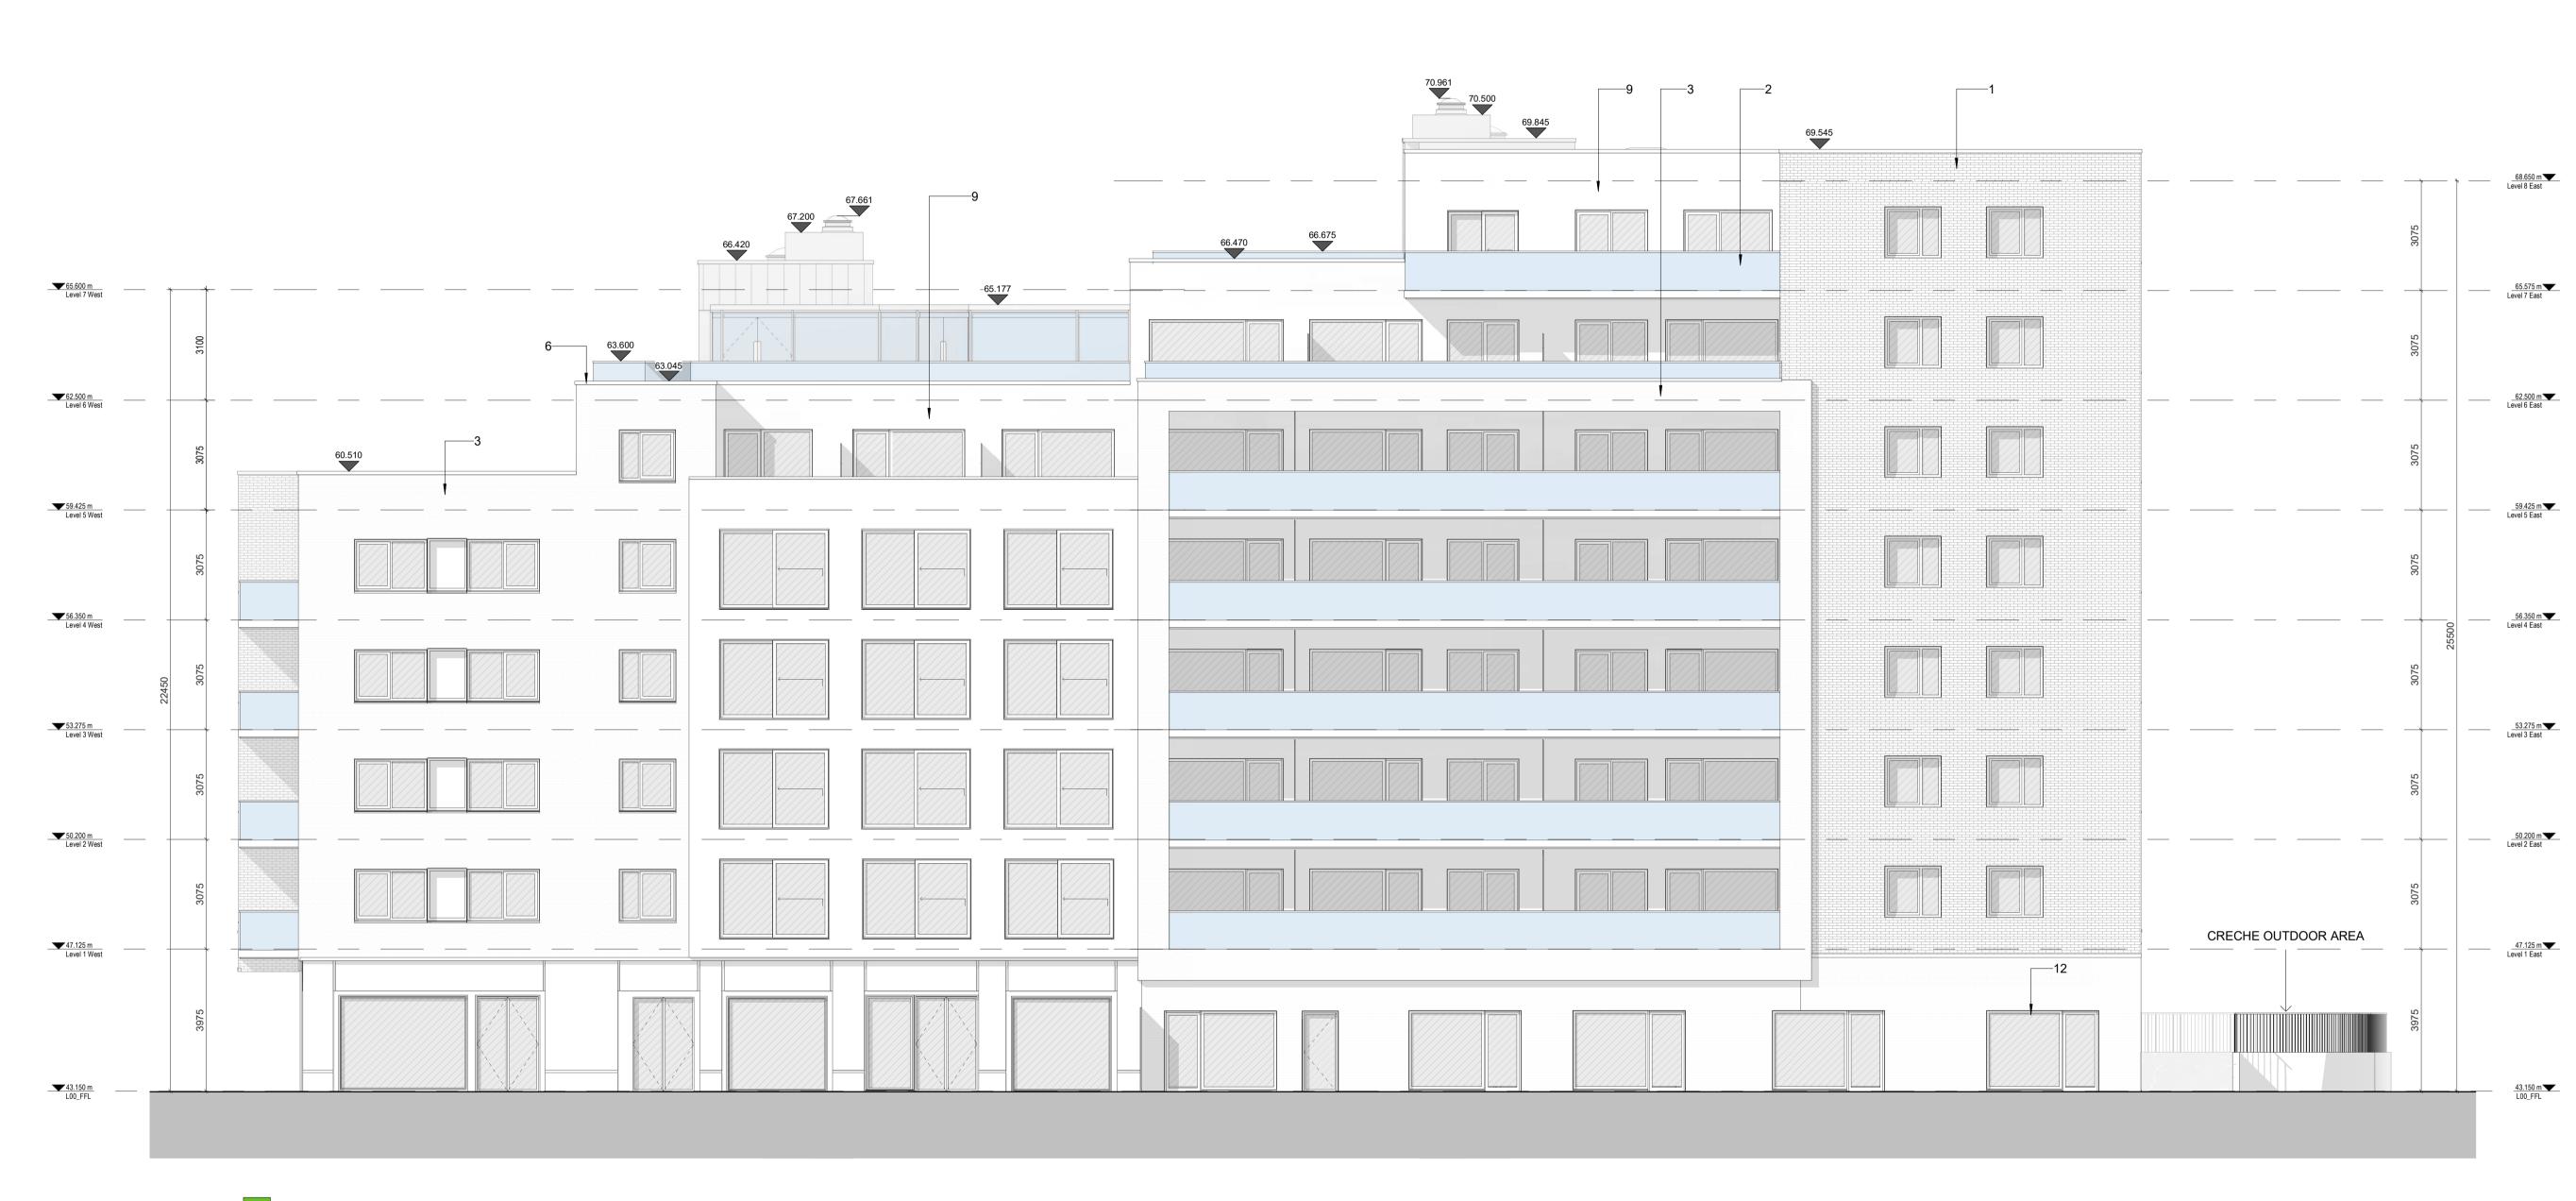

1 GA - South Elevation 1:100

THE COPYRIGHT OF THIS DRAWING IS VESTED WITH C+W O'BRIEN LTD AND MUST NOT BE COPIED OR REPRODUCED WITHOUT THE CONSENT OF THE COMPANY.

FIGURED DIMENSIONS ONLY TO BE TAKEN FROM THIS DRAWING. DO NOT SCALE.

## Material Legend

1 Oatmeal Brickwork 2 Glazed balustrade with power-coated metal handrails
3 Grey Brickwork
4 Powder Coated Aluminium Double Glazed Curtain Wall

5 Zinc Standing Seam Cladding
6 Powder Coated Pressed Metal Coping Detail
7 Powder Coated Pressed Metal
8 Powder Coated Aluminium Double Glazed

Windows
9 Render Finishing Off White
10 Selected Limestone
11 Obscure Back-Painted Glazing
12 Charcoal Brickwork